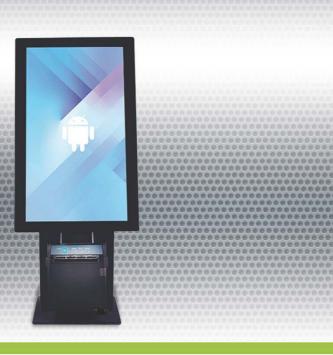

## 15N-RM-TOWER

15" Android POS System Tower

Compact and versatile, the TEAMSable 15N-RM-TOWER All-In-One POS System powered by Android, can enhance your operations and improve customer experience by offering them the ability to self-order and self-pay. Take your business to the next level and allow customers to take orders into their own hands with the 15N-RM-TOWER All-In-One POS System.

## **FEATURES:**

- 15.6" LCD Display
- 1920 x 1080 Resolution
- Cortex-A17, Quad Core (RK3288) CPU
- 2GB DDR3 SDRAM Memory
- · 8GB eMMC Storage
- · Projected Capacitive Touch
- · Android 9.0